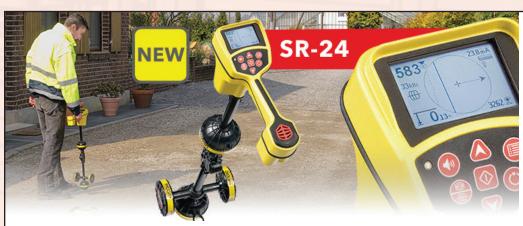

## The SR-24 is a precision utility locating instrument with GPS and Bluetooth<sup>®</sup> technology for easy integration with external data capture devices.

The SR-24's omnidirectional antennas capture the complete signal field, making it easy to acquire the signal and trace its path. The receiver displays the utility's position and direction on the display, providing an intuitive locating experience. For added confidence, audio and visual warnings notify the operator if the shape of the signal field is being distorted so that appropriate action can be taken to avoid mismarking the utility's position.